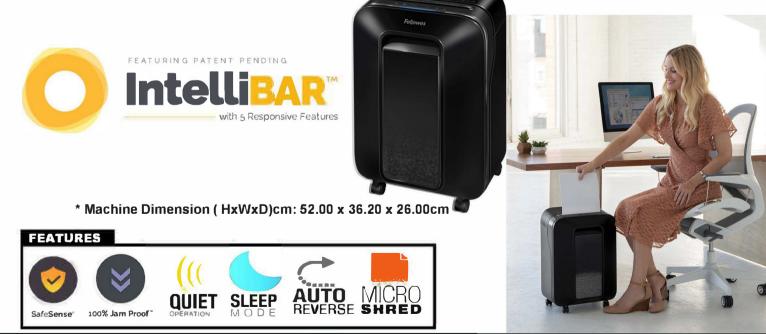

## **Powershred® LX200 Mini-Cut Shredder** Order SKU 5502301 / Lyreco Ref: 7.357.236

Next generation shredding offers unmatched productivity and 100% Jam
Proof performance

• Intellibar™ responsive technology provides in-use feedback that maximises shredder performance – preventing interruptions by indicating when bin & sheet capacity is nearing the limit, or the run time is close to being reached

- Safesense® Technology offers greater peace of mind in home environments
- · Sleep Mode automatically powers down the shredder after periods of inactivity
- Mini-cut security shreds each sheet of A4 paper into over 1000 particles (4x12mm P-4)
- 12 sheet shredding capacity and 22 litre pull-out bin
- Shreds several hundred sheets of paper over the 10-minute run time
- 2 Years Warranty

## SPECIFICATIONS

| Model Name | Sheet Capacity | Cut Type | Cut Size / mm | Throat width | Security Level | Bin Capacity | Run Time | Also Shreds | Warranty |
|------------|----------------|----------|---------------|--------------|----------------|--------------|----------|-------------|----------|
| LX200      | 12 (70gsm)     | Mini-Cut | 4x12mm        | 230mm        | P-4            | 23L          | 10mins   |             | 2 Year   |